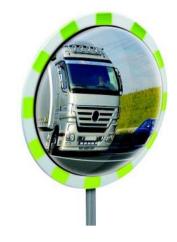

**Description:** Panorama-Traffic mirror Ø60

Item number: TM PC 360

**GTIN**: 4250912306370

Customs tariff number: 39269097

Mirror plate (cm): 60 ∅

Observation distance (m): 15-22

Depth/Length (mm): 740

Diameter (mm): 735

Material: Polycarbonate

Material surface: UV-resistant non-flammable

almost indestructible

high-impact Polystyrene (HIPS)

Frame colour: white

Frame material:

Warning mark: green reflective warning mark

Area of application: indoor and outdoor use