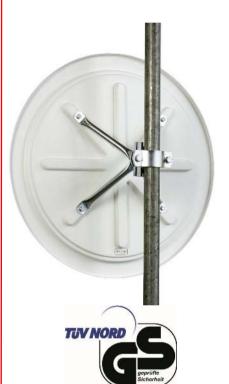

Net weight (kg): 4,95
Gross weight (kg): 9,1
Mounting location: wall

post

Mounting: screw together

**Delivery is:** partly disassembled

Number of mounting holes: 4

Fixing included: 4-point ball joint mounting Art.No.: 747.01-7

Warranty: 5 years

Brand: Dancop

Approval / Certification: TÜV-GS and wind load certified

ETIM Class Code: EC003579